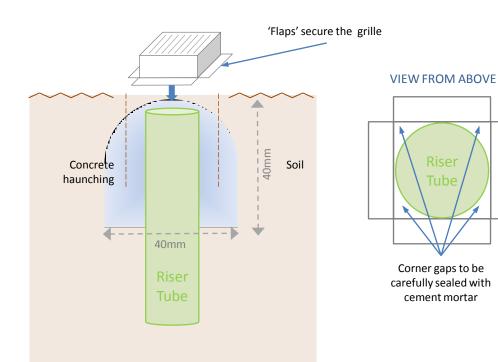

# Installation Guidelines for lockable grille

Galvanised steel grille, for use with Peter Scott Tree Ventilation and Irrigation System

### Installation in flowerbed/grass trafficked area

#### Installation in paving/cemented area

In order for the grille to be opened, it is important to ensure that the sides are 'free'.

Wrap strip of heavy duty polythene sheet or heavy duty PVC tape around the unit until surrounding material has set completely