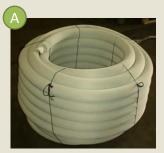

## DENDRO-SCOTT TREE VENTILATION AND IRRIGATION SYSTEMS

80mm perforated pipe with synthetic fibre sleeve forms the base of the system.

160mm perforated riser tube with synthetic fibre sleeve, attached to T-connector and base pipe, capped with 5-hole plastic cover.

Complete lockable

galvanised steel grating

80mm perforated pipe (colour may vary) with synthetic fibre sleeve. 25m £115.00, 50m £215.00

- 160mm perforated riser tubes with synthetic fibre sleeve. 50cm £15.00, 70cm £18.00, 1m £21.00
- 160mm x 80mm x 80mm T-connector, £21.00
- 160mm 5-hole plastic cover £6.50 (now only available in black)