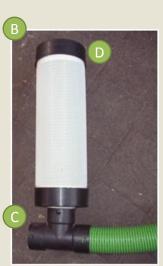

## DENDRO-SCOTT TREE VENTILATION AND IRRIGATION SYSTEMS

80mm perforated pipe with synthetic fibre sleeve forms the base of the system.

160mm perforated riser tube with synthetic fibre sleeve, attached to T-connector and base pipe, capped with 5-hole plastic cover.

Complete lockable

galvanised steel grating

80mm perforated pipe (colour may vary) with synthetic fibre sleeve. 25m £115.00, 50m £215.00

- 160mm perforated riser tubes with synthetic fibre sleeve. 50cm £15.00, 70cm £18.00, 1m £21.00
- 160mm x 80mm x 80mm T-connector, £21.00
- 160mm 5-hole plastic cover £6.50 (now only available in black)

Lockable 160mm x 160mm galvanised steel grating £55.00 (non-lockable version £45.00)

All prices shown are exclusive of VAT and carriage. Carriage costs are dependant upon weight, dimensions and location.