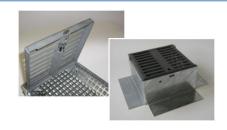

Complete lockable

galvanised steel grating

80mm perforated pipe (colour may vary) with synthetic fibre sleeve. 25m £115.00, 50m £215.00

- 160mm perforated riser tubes with synthetic fibre sleeve. 50cm £15.00, 70cm £18.00, 1m £21.00
- 160mm x 80mm x 80mm T-connector, £21.00
- 160mm 5-hole plastic cover £6.50 (now only available in black)

Lockable 160mm x 160mm galvanised steel grating £55.00 (non-lockable version £45.00)

All prices shown are exclusive of VAT and carriage. Carriage costs are dependant upon weight, dimensions and location.

# Installation Guidelines for lockable grille

Galvanised steel grille, for use with Peter Scott Tree Ventilation and Irrigation System