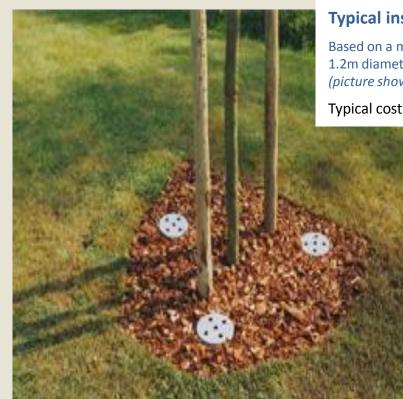

### **Typical installation**

Based on a minimum of 6 trees, 1.2m diameter wide by 1m deep, with 2 riser tubes (picture shows 3)

Typical cost per tree £116.00 + VAT and carriage

**Root Barrier Specialists** 