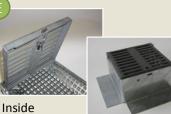

# Installation Guidelines for lockable grille

Galvanised steel grille, for use with Peter Scott Tree Ventilation and Irrigation System

### Installation in flowerbed/grass trafficked area

#### Installation in paving/cemented area

In order for the grille to be opened, it is important to ensure that the sides are 'free'.

Wrap strip of heavy duty polythene sheet or heavy duty PVC tape around the unit until surrounding material has set completely