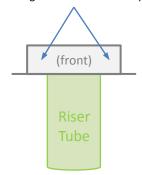

# Installation Guidelines for lockable grille

Galvanised steel grille, for use with Peter Scott Tree Ventilation and Irrigation System

#### Installation in paving/cemented area

In order for the grille to be opened, it is important to ensure that the sides are 'free'.

Wrap strip of heavy duty polythene sheet or heavy duty PVC tape around the unit until surrounding material has set completely