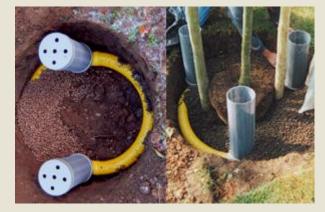

## DENDRO-SCOTT TREE VENTILATION AND IRRIGATION SYSTEMS

80mm perforated pipe with synthetic fibre sleeve forms the base of the system.

160mm perforated riser tube with synthetic fibre sleeve, attached to T-connector and base pipe, capped with 5-hole plastic cover.

### **Typical installation**

Based on a minimum of 6 trees, 1.2m diameter wide by 1m deep, with 2 riser tubes (picture shows 3)

Typical cost per tree £116.00 + VAT and carriage

**Root Barrier Specialists** 